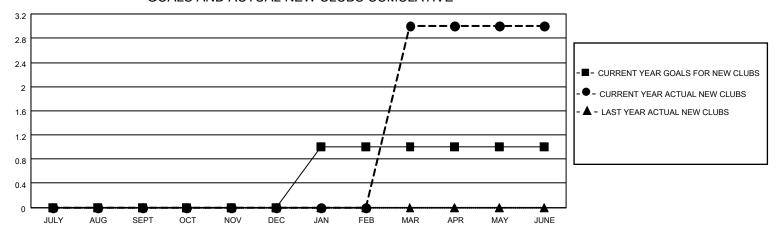

## District 202 E

| Clubs         |               |             |               | Members               |                         |                         |                                                    |  |
|---------------|---------------|-------------|---------------|-----------------------|-------------------------|-------------------------|----------------------------------------------------|--|
|               | RESULTS FOR   | R 2020-2021 |               | RESULTS FOR 2020-2021 |                         |                         |                                                    |  |
| QUARTER       | NEW CLUB GOAL | NEW CLUBS   | DROPPED CLUBS | QUARTER MEM           | /BER GROWTH NET<br>GOAL | MEMBER GROWTH<br>ACTUAL | DROPPED<br>MEMBERS ACTUAL<br>(including transfers) |  |
| JULY/AUG/SEPT | 0             | 0           | 0             | JULY/AUG/SEPT         | 30                      | 34                      | 39                                                 |  |
| OCT/NOV/DEC   | 0             | 0           | 0             | OCT/NOV/DEC           | 54                      | 25                      | 34                                                 |  |
| JAN/FEB/MAR   | 1             | 3           | 1             | JAN/FEB/MAR           | 32                      | 64                      | 24                                                 |  |
| APR/MAY/JUNE  | 0             | 0           | 3             | APR/MAY/JUNE          | 27                      | 45                      | 101                                                |  |

### GOALS AND ACTUAL NEW CLUBS CUMULATIVE