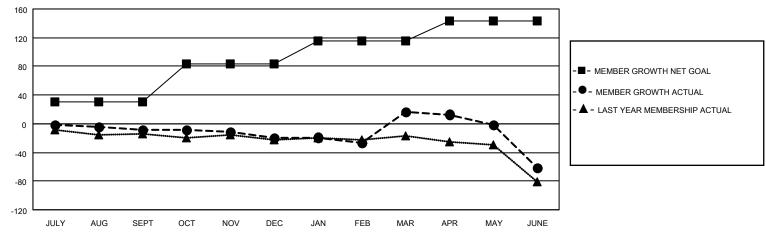

## District 202 E

| Clubs         |               |             |               | Members               |                         |                         |                                                    |  |
|---------------|---------------|-------------|---------------|-----------------------|-------------------------|-------------------------|----------------------------------------------------|--|
|               | RESULTS FOR   | R 2020-2021 |               | RESULTS FOR 2020-2021 |                         |                         |                                                    |  |
| QUARTER       | NEW CLUB GOAL | NEW CLUBS   | DROPPED CLUBS | QUARTER MEM           | /BER GROWTH NET<br>GOAL | MEMBER GROWTH<br>ACTUAL | DROPPED<br>MEMBERS ACTUAL<br>(including transfers) |  |
| JULY/AUG/SEPT | 0             | 0           | 0             | JULY/AUG/SEPT         | 30                      | 34                      | 39                                                 |  |
| OCT/NOV/DEC   | 0             | 0           | 0             | OCT/NOV/DEC           | 54                      | 25                      | 34                                                 |  |
| JAN/FEB/MAR   | 1             | 3           | 1             | JAN/FEB/MAR           | 32                      | 64                      | 24                                                 |  |
| APR/MAY/JUNE  | 0             | 0           | 3             | APR/MAY/JUNE          | 27                      | 45                      | 101                                                |  |

### GOALS AND ACTUAL MEMBERS CUMULATIVE

| DROPPED CLUBS: 4 |     | 39 CLUBS OF 50 ADDED 1 OR MORE<br>NEW MEMBERS | GENDER DISTRIBUTION           MALE         819 (70.36%)           FEMALE         345 (29.64%) |                                         |    |
|------------------|-----|-----------------------------------------------|-----------------------------------------------------------------------------------------------|-----------------------------------------|----|
| DROPPED MEMBERS  |     |                                               | FEWALE                                                                                        | 345 (29.64%)                            |    |
| DECEASED         | 19  | CLICK HERE FOR CUMULATIVE                     | TOTAL FAMILY UNIT MEMBERS                                                                     |                                         | 94 |
| CLUB CANCELLED   | 13  | MEMBERSHIP DATA                               |                                                                                               | 2 2 1 1 1 1 1 1 1 1 1 1 1 1 1 1 1 1 1 1 | 40 |
| OTHER 166        |     |                                               | FAMILY MEMBERS PAYING HALF DUES                                                               |                                         | 48 |
| TOTAL            | 198 |                                               |                                                                                               |                                         |    |